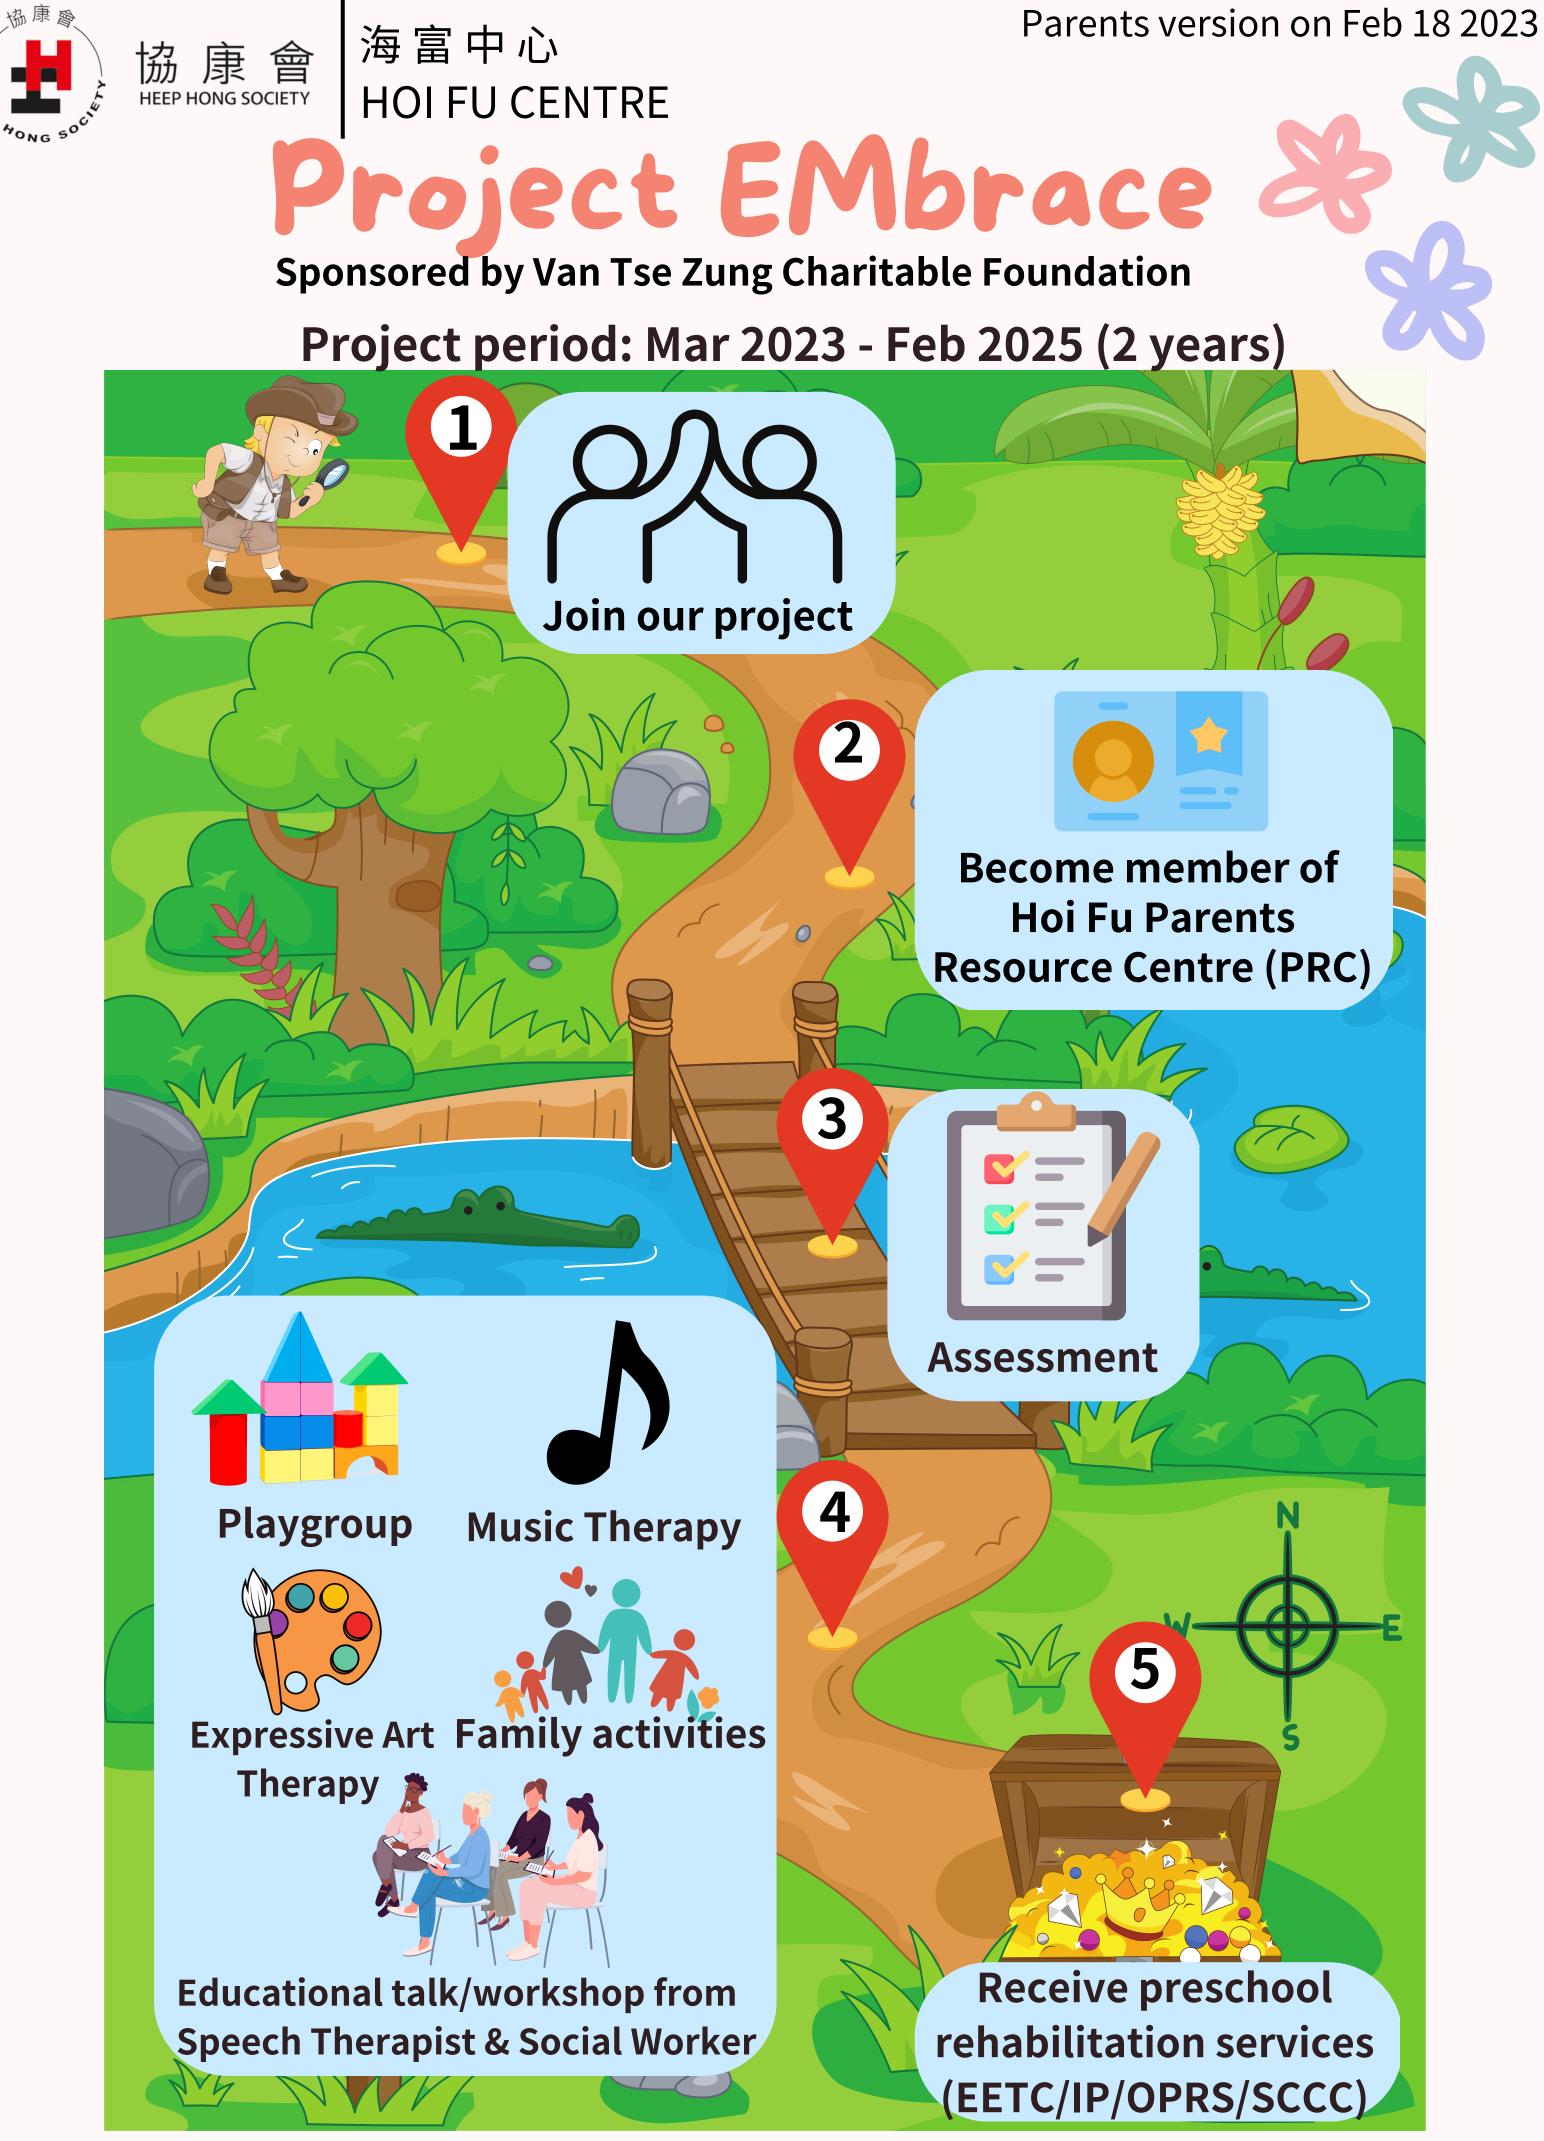

\*The activities are provided until the children receive subvented preschool rehabilitation services.

Should you have any enquiries, please contact the project social worker Miss Elaine via 2777 5588.

Parents version on Feb 18 2023

Project EMbrace

Sponsored by Van Tse Zung Charitable Foundation

Heep Hong Society Hoi Fu Parents Resource Centre

Tue- Thur: 9 a.m. - 6 p.m.

海富中心

HOI FU CENTRE

Fri - Sat: 9 a.m. - 7.30 p.m.

Mon, Sun & public holidays: Closed